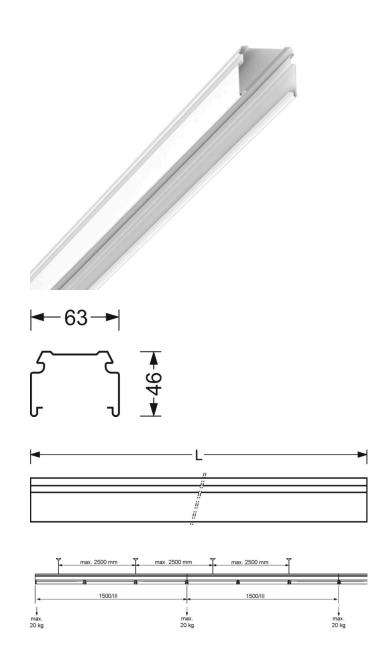

Accessories - SDT-Quick-fit mounting system Mounting rail

Torsion-resistant support rail made of galvanized, profiled sheet steel with zinc coating combined with polyester resin lacquer to ensure good corrosion protection; Universal - mounting rail unwired for mounting of single luminaires; Housing colour traffic white RAL 9016; .

## **MECHANICS**

| Housing colour         | traffic white RAL 9016                                                                    |
|------------------------|-------------------------------------------------------------------------------------------|
| Dimensions (LxWxH/DxH) | 4605mm x 63mm x 46mm                                                                      |
| Weight (net)           | 3.9kg                                                                                     |
| Type of installation   | Pendulum mounting rail assembly on chain,<br>Pendulum mounting rail installation on steel |
|                        | cable, Ceiling-mounted mounting rail                                                      |
|                        | installation, Ceiling-mounted mounting rail                                               |
|                        | installation on T-system                                                                  |

## **Dimensions**

| L | 4605 mm | Length |  |
|---|---------|--------|--|
| В | 63 mm   | Width  |  |
| Н | 46 mm   | Height |  |